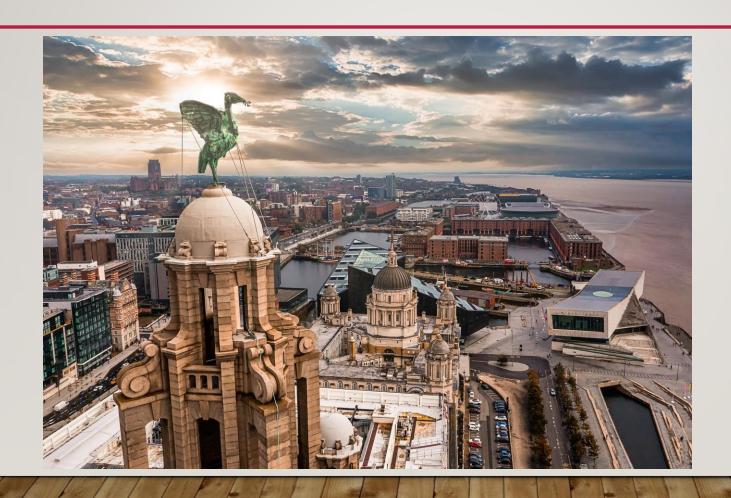

# CLASS 3 RESIDENTIAL TRIP

26<sup>TH</sup> JUNE-28<sup>TH</sup> JUNE 2024

# LIVERPOOL



# YHA ALBERT DOCKS







| Fish and Chips 1152 kcal £11.95                     |
|-----------------------------------------------------|
| MSC battered cod, chips, peas and tartare sauce     |
| British Beef Cheeseburger 1429 kcal£11.95           |
| Served in a sourdough roll with fries,              |
| corn on the cob and creamy coleslaw                 |
| Buttermilk Chicken Burger 1292 kcal £11.95          |
| Served in a sourdough roll with fries,              |
| corn on the cob and creamy coleslaw                 |
| Quorn Buttermilk Burger © @ 1213 kcal £11.95        |
| Served in a sourdough roll with fries,              |
| corn on the cob and creamy coleslaw                 |
| Add bacon to any burger for £1 +125 kcal            |
| Margherita Pizza v 1226 kcal £8.75