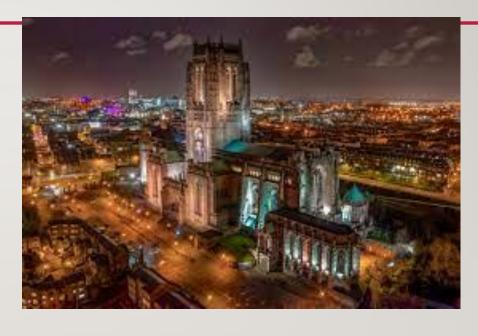

### **GUIDED TOURS-PLACES OF WORSHIP**

Princes Road Synagogue

Liverpool Anglican Cathedral

Evening performance of Wicked the musical

- Wednesday: Arrive for lunch time (packed lunch needed)
- Afternoon visits-evening meal at the YHA
- Thursday: Breakfast, packed lunch and evening meal from the YHA
- Day of activities-evening performance of Wicked the musical
- Friday: breakfast and lunch from the YHA
- Morning activity and leave to return for home