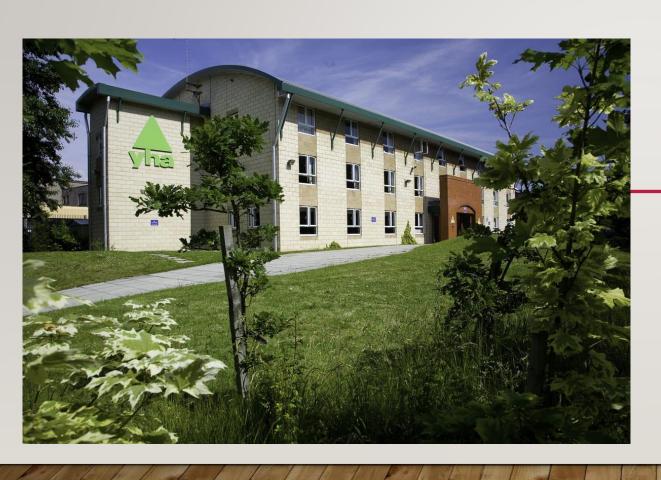

# YHA ALBERT DOCKS

| Fish and Chips 1152 kcal £11.95                     |
|-----------------------------------------------------|
| MSC battered cod, chips, peas and tartare sauce     |
| British Beef Cheeseburger 1429 kcal£11.95           |
| Served in a sourdough roll with fries,              |
| corn on the cob and creamy coleslaw                 |
| Buttermilk Chicken Burger 1292 kcal £11.95          |
| Served in a sourdough roll with fries,              |
| corn on the cob and creamy coleslaw                 |
| Quorn Buttermilk Burger © @ 1213 kcal £11.95        |
| Served in a sourdough roll with fries,              |
| corn on the cob and creamy coleslaw                 |
| Add bacon to any burger for £1 +125 kcal            |
| Margherita Pizza v 1226 kcal £8.75                  |
| With Fior di Latte mozzarella and                   |
| an Italian tomato sauce                             |
| Katsu Curry ⊚ 550/605 kcal £10.95                   |
| Chicken coated in crispy breadcrumbs,               |
| with rice and curry sauce. Also available           |
| with a crunchy Quorn fillet                         |
| Lasagne 621kcal                                     |
| Served with garlic bread and house salad            |
| Mediterranean Vegetable Lasagne (v) 545 kcal £11.95 |
| Served with garlic bread and house salad            |
| Sausage and Mash 1074/825 kcal £9.95                |
| Served with garden peas and gravy. Choice of        |
| meat or Quorn Cumberland sausages (v)               |
|                                                     |